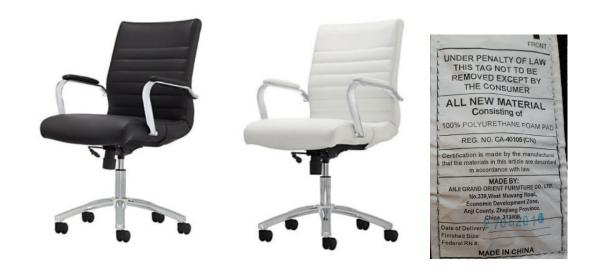

## Winsley Mid-Back Chairs sold on or before August 2016

This recall involves Winsley Mid-Back Chairs (Office Depot item #388262 for black or #907932 for white or the OfficeMax item #25100033 for black or #25100649 for white) sold on or before August 2016. It is possible for the chair to tip over when leaning back, posing a fall hazard to consumers.